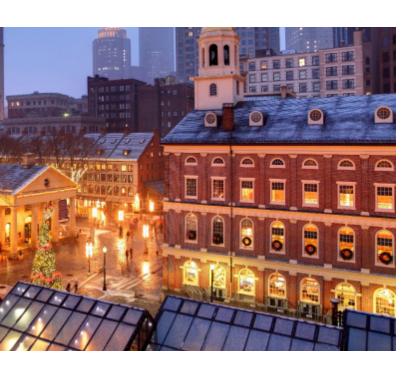

## YOUR ITINERARY

**DAY 1** Welcome to Boston! Lodging at Boston Marriott Long Wharf for a 2-night stay. Dinner.

**DAY 2** Breakfast. Guided tour along Boston's historic Freedom Trail, Lexington and Concord. Dinner. Boston Pops Orchestra: Holiday Pops Concert.