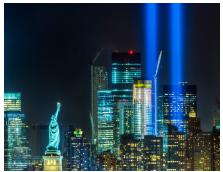

DAY 6 Breakfast. Guided tour of NYC and visit to Bryant Park Winter Village & Holiday Market. Radio City Music Hall Christmas Spectacular starring the Rockettes! Dinner.

DAY 7 Breakfast. Morning visit to the National September 11th Memorial & Museum. Tour ends.