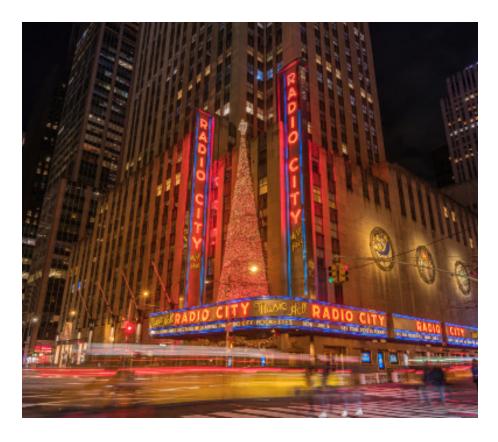

DAY 6 Breakfast. Guided tour of NYC and visit to Bryant Park Winter Village & Holiday Market. Radio City Music Hall Christmas Spectacular starring the Rockettes! Dinner.

DAY 7 Breakfast. Morning visit to the National September 11th Memorial & Museum. Tour ends.